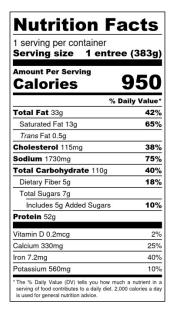

| Pastas                  |         |       |      |
|-------------------------|---------|-------|------|
| Chicken Alfredo         | 1 order | 383 g | 950  |
| Baked Mac & Cheese      | 1 order | 326 g | 1020 |
| Spaghetti & Meatballs   | 1 order | 383 g | 890  |
| Spaghetti Marinara      | 1 order | 298 g | 650  |
| Blackened Chicken Capri | 1 order | 484 g | 1090 |
| Fettuccine Primavera    | 1 order | 405 g | 760  |